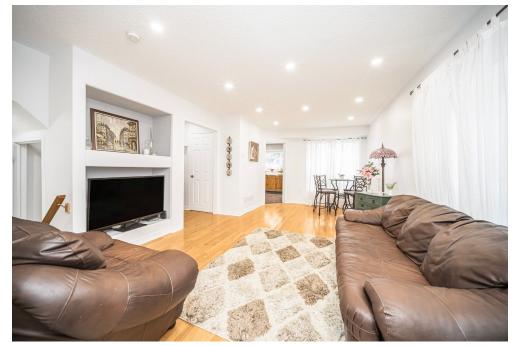

## 107 HERDWICK ST, BRAMPTON, ON L6S 0A5

· 3+1 BEDROOMS 3 FULL BATHROOMS

A rare, semi-detached Mattamy home in the Vales of Castlemore South! This freshly painted 3-bed, 3-bath gem boasts triple-glazed windows, new patio door, furnace/heat pump (all 2024), and serious curb appeal. Enjoy a private backvard oasis with interlock stone path, no rear homes, a retaining wall, and a shed-ideal for entertaining. The renovated kitchen (2023) features a microwave, dishwasher, backsplash, and ceramic tiles. Bathrooms updated (2021), roof (2023), with hardwood floors and pot lights throughout. Finished basement with large 3-pc bath, potential bedroom, and high-efficiency washer & dryer (2024). A front porch enclosure adds comfort and security. Walk to parks, groceries, cafés, and just minutes to Bramalea City Centre, Brampton Civic, schools, and major highways. Eco-conscious and move-in ready!