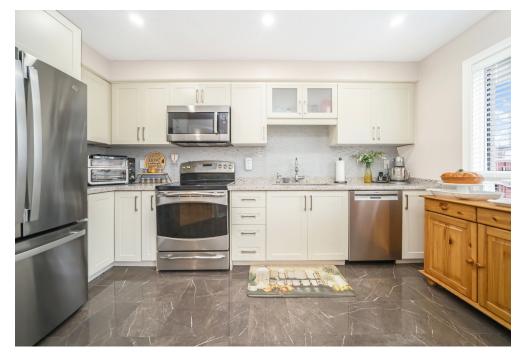

## 107 HERDWICK ST, BRAMPTON, ON L6S 0A5

· 3+1 BEDROOMS 3 FULL BATHROOMS

A rare, semi-detached Mattamy home in the Vales of Castlemore South! This freshly painted 3-bed, 3-bath gem boasts triple-glazed windows, new patio door, furnace/heat pump (all 2024), and serious curb appeal. Enjoy a private backvard oasis with interlock stone path, no rear homes, a retaining wall, and a shed-ideal for entertaining. The renovated kitchen (2023) features a microwave, dishwasher, backsplash, and ceramic tiles. Bathrooms updated (2021), roof (2023), with hardwood floors and pot lights throughout. Finished basement with large 3-pc bath, potential bedroom, and high-efficiency washer & dryer (2024). A front porch enclosure adds comfort and security. Walk to parks, groceries, cafés, and just minutes to Bramalea City Centre, Brampton Civic, schools, and major highways. Eco-conscious and move-in ready!