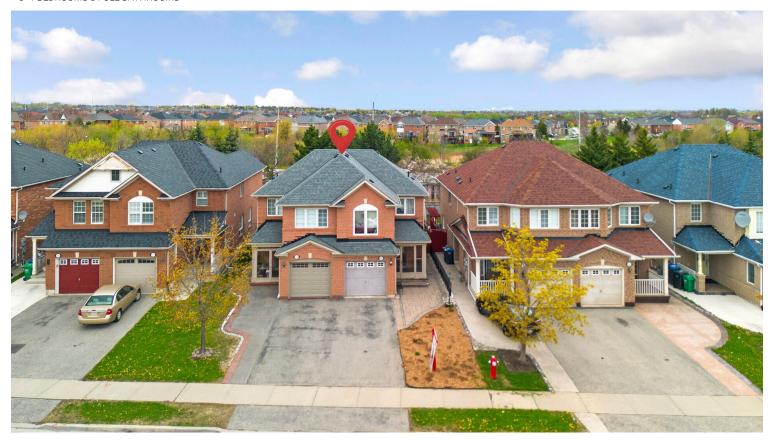

## 107 HERDWICK ST, BRAMPTON, ON L6S 0A5

· 3+1 BEDROOMS 3 FULL BATHROOMS

A rare, semi-detached Mattamy home in the Vales of Castlemore South! This freshly painted 3-bed, 3-bath gem boasts triple-glazed windows, new patio door, furnace/heat pump (all 2024), and serious curb appeal. Enjoy a private backvard oasis with interlock stone path, no rear homes, a retaining wall, and a shed-ideal for entertaining. The renovated kitchen (2023) features a microwave, dishwasher, backsplash, and ceramic tiles. Bathrooms updated (2021), roof (2023), with hardwood floors and pot lights throughout. Finished basement with large 3-pc bath, potential bedroom, and high-efficiency washer & dryer (2024). A front porch enclosure adds comfort and security. Walk to parks, groceries, cafés, and just minutes to Bramalea City Centre, Brampton Civic, schools, and major highways. Eco-conscious and move-in ready!