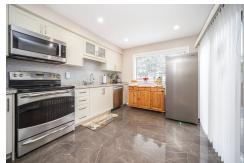

## 107 HERDWICK ST, BRAMPTON, ON L6S 0A5

· 3+1 BEDROOMS 3 FULL BATHROOMS

A rare, semi-detached Mattamy home in the Vales of Castlemore South! This freshly painted 3-bed, 3-bath gem boasts triple-glazed windows, new patio door, furnace/heat pump (all 2024), and serious curb appeal. Enjoy a private backvard oasis with interlock stone path, no rear homes, a retaining wall, and a shed-ideal for entertaining. The renovated kitchen (2023) features a microwave, dishwasher, backsplash, and ceramic tiles. Bathrooms updated (2021), roof (2023), with hardwood floors and pot lights throughout. Finished basement with large 3-pc bath, potential bedroom, and high-efficiency washer & dryer (2024). A front porch enclosure adds comfort and security. Walk to parks, groceries, cafés, and just minutes to Bramalea City Centre, Brampton Civic, schools, and major highways. Eco-conscious and move-in ready!