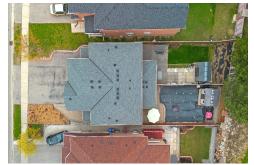

## 107 HERDWICK ST, BRAMPTON, ON L6S 0A5

· 3+1 BEDROOMS 3 FULL BATHROOMS

A rare, semi-detached Mattamy home in the Vales of Castlemore South! This freshly painted 3-bed, 3-bath gem boasts triple-glazed windows, new patio door, furnace/heat pump (all 2024), and serious curb appeal. Enjoy a private backvard oasis with interlock stone path, no rear homes, a retaining wall, and a shed-ideal for entertaining. The renovated kitchen (2023) features a microwave, dishwasher, backsplash, and ceramic tiles. Bathrooms updated (2021), roof (2023), with hardwood floors and pot lights throughout. Finished basement with large 3-pc bath, potential bedroom, and high-efficiency washer & dryer (2024). A front porch enclosure adds comfort and security. Walk to parks, groceries, cafés, and just minutes to Bramalea City Centre, Brampton Civic, schools, and major highways. Eco-conscious and move-in ready!