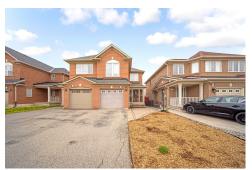

## 107 HERDWICK ST, BRAMPTON, ON L6S 0A5

· 3+1 BEDROOMS 3 FULL BATHROOMS

A rare, semi-detached Mattamy home in the Vales of Castlemore South! This freshly painted 3-bed, 3-bath gem boasts triple-glazed windows, new patio door, furnace/heat pump (all 2024), and serious curb appeal. Enjoy a private backvard oasis with interlock stone path, no rear homes, a retaining wall, and a shed-ideal for entertaining. The renovated kitchen (2023) features a microwave, dishwasher, backsplash, and ceramic tiles. Bathrooms updated (2021), roof (2023), with hardwood floors and pot lights throughout. Finished basement with large 3-pc bath, potential bedroom, and high-efficiency washer & dryer (2024). A front porch enclosure adds comfort and security. Walk to parks, groceries, cafés, and just minutes to Bramalea City Centre, Brampton Civic, schools, and major highways. Eco-conscious and move-in ready!