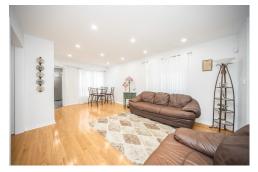

## 107 HERDWICK ST, BRAMPTON, ON L6S 0A5

· 3+1 BEDROOMS 3 FULL BATHROOMS

A rare, semi-detached Mattamy home in the Vales of Castlemore South! This freshly painted 3-bed, 3-bath gem boasts triple-glazed windows, new patio door, furnace/heat pump (all 2024), and serious curb appeal. Enjoy a private backvard oasis with interlock stone path, no rear homes, a retaining wall, and a shed-ideal for entertaining. The renovated kitchen (2023) features a microwave, dishwasher, backsplash, and ceramic tiles. Bathrooms updated (2021), roof (2023), with hardwood floors and pot lights throughout. Finished basement with large 3-pc bath, potential bedroom, and high-efficiency washer & dryer (2024). A front porch enclosure adds comfort and security. Walk to parks, groceries, cafés, and just minutes to Bramalea City Centre, Brampton Civic, schools, and major highways. Eco-conscious and move-in ready!