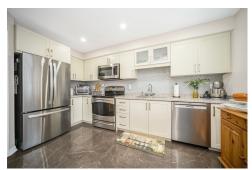

## 107 HERDWICK ST, BRAMPTON, ON L6S 0A5

· 3+1 BEDROOMS 3 FULL BATHROOMS

A rare, semi-detached Mattamy home in the Vales of Castlemore South! This freshly painted 3-bed, 3-bath gem boasts triple-glazed windows, new patio door, furnace/heat pump (all 2024), and serious curb appeal. Enjoy a private backvard oasis with interlock stone path, no rear homes, a retaining wall, and a shed-ideal for entertaining. The renovated kitchen (2023) features a microwave, dishwasher, backsplash, and ceramic tiles. Bathrooms updated (2021), roof (2023), with hardwood floors and pot lights throughout. Finished basement with large 3-pc bath, potential bedroom, and high-efficiency washer & dryer (2024). A front porch enclosure adds comfort and security. Walk to parks, groceries, cafés, and just minutes to Bramalea City Centre, Brampton Civic, schools, and major highways. Eco-conscious and move-in ready!